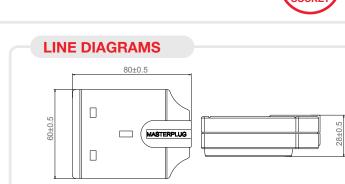

# **PRODUCT INFORMATION**

| Part Number        | SS                                    |
|--------------------|---------------------------------------|
| Product Dimensions | Height 28mm x Width 60mm x Depth 80mm |
| Sockets            | 1                                     |