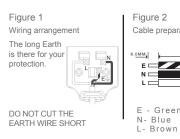

#### WIRING INSTRUCTIONS

Use only 1.25mm or 1.5mm sq. 3 core flexible cable. Prepare cable as shown in Figure 2. Ensure unit is totally disconnected from mains. Remove terminal cover and cord grip by undoing the screws. Connect the correct coloured wire to the appropriate terminal as shown in Figure 1 and ensure that the terminal screws are tightened securely. Ensure that the cable sheath is securely clamped using the cord grip as shown in Figure 1. Replace terminal cover making sure of correct fit and tighten screws securely. For Your Safety

- Green/Yellow

Wiring should be in accordance with these diagrams.

Masterplug Help Line 03300 249 279

Supplied by Luceco PLC Stafford Park 1 Telford TF3 3BD ENGLAND

Visit our website at www.masterplug.com