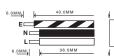

#### LINE DIAGRAMS Π Π <u>п</u> п пп 271±1

# **PRODUCT INFORMATION**

| Part Number        | UG                                     |
|--------------------|----------------------------------------|
| Product Dimensions | Height 26mm x Width 271mm x Depth 61mm |
| Sockets            | 4                                      |