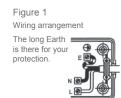

## WIRING INSTRUCTIONS

Use only 1.25mm or 1.5mm sq. 3 core flexible cable. Prepare cable as shown in Figure 2. Ensure unit is totally disconnected from mains. Remove terminal cover and cord grip by undoing the screws. Connect the correct coloured wire to the appropriate terminal as shown in Figure 1 and ensure that the terminal screws are tightened securely. Ensure that the cable sheath is securely clamped using the cord grip as shown in Figure 1. Replace terminal cover making sure of correct fit and tighten screws securely. For Your Safety

Figure 2 Cable preparation

DO NOT CUT THE EARTH WIRE SHORT F - Green/Yellow N- Blue L- Brown

Wiring should be in accordance with these diagrams.

Masterplug Help Line 03300 249 279

Supplied by Luceco PLC Stafford Park 1 Telford TF3 3BD ENGLAND