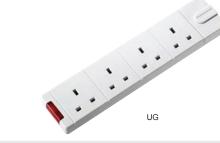

## **FEATURES**

- · White moulded trailing socket
- · Plug four items safely into one socket
- Manufactured from high quality ABS material
- Rewireable
- · Power indicator
- Manufactured to BS1363-2

--

# **PRODUCT IMAGES**

# **PRODUCT INFORMATION**

| Part Number        | UG                                     |
|--------------------|----------------------------------------|
| Product Dimensions | Height 26mm x Width 271mm x Depth 61mm |
| Sockets            | 4                                      |